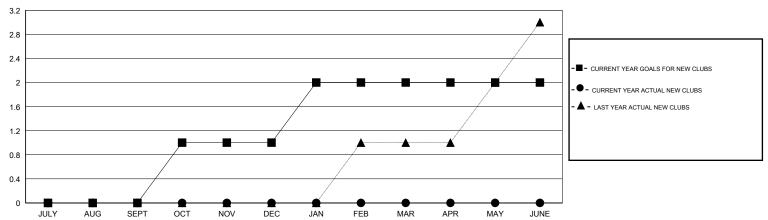

# LOCATION NEW MEXICO

GMT CA 1

|               |                  | Clubs             |                  |                  |                       |                    | Members                             |                    |                  |
|---------------|------------------|-------------------|------------------|------------------|-----------------------|--------------------|-------------------------------------|--------------------|------------------|
|               | RESUI            | LTS FOR 2014-2015 | i                |                  | RESULTS FOR 2014-2015 |                    |                                     |                    |                  |
| QUARTER       | NEW CLUB<br>GOAL | NEW CLUBS         | DROPPED<br>CLUBS | NET<br>GAIN/LOSS | QUARTER               | NEW MEMBER<br>GOAL | CHARTER AND<br>NEW MEMBERS<br>ADDED | DROPPED<br>MEMBERS | NET<br>GAIN/LOSS |
| JULY/AUG/SEPT | 0                | 0                 | 0                | 0                | JULY/AUG/SEPT         | -5                 | 13                                  | 40                 | -27              |
| OCT/NOV/DEC   | 1                | 0                 | 1                | -1               | OCT/NOV/DEC           | 15                 | 21                                  | 33                 | -12              |
| JAN/FEB/MAR   | 1                | 0                 | 0                | 0                | JAN/FEB/MAR           | 15                 | 27                                  | 28                 | -1               |
| APR/MAY/JUNE  | 0                | 0                 | 0                | 0                | APR/MAY/JUNE          | -2                 | 6                                   | 11                 | -5               |

### GOALS AND ACTUAL NEW CLUBS CUMULATIVE

| DROPPED CLUBS: 1        |        | 17 CLUBS OF 30 ADDED 1 OR MORE NEW MEMBERS | GENDER DISTRIBUTION  MALE 364 (60.17%) |              |           |
|-------------------------|--------|--------------------------------------------|----------------------------------------|--------------|-----------|
| DROPPED MEMBERS         |        |                                            | FEMALE                                 | 241 (39.83%) |           |
| DECEASED CLUB CANCELLED | 5<br>5 | CLICK HERE FOR HEALTH ASSESSMENT DATA      | FAMILY UNIT MEMBERS HEAD OF HOUSEHOLD  |              | 135<br>64 |
| OTHER TOTAL             | 102    |                                            | NON-HEAD OF HOUSEHOLD                  |              |           |