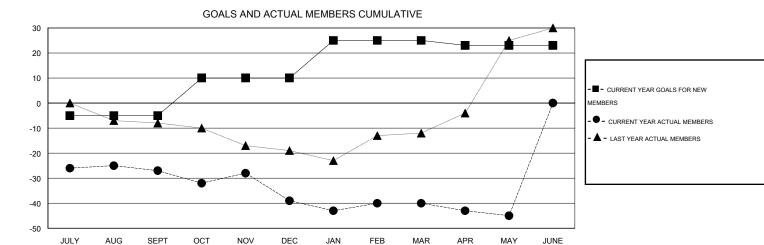

# LOCATION NEW MEXICO

GMT CA 1

|               |                  | Clubs             |                  |                  |                       |                    | Members                             |                    |                  |
|---------------|------------------|-------------------|------------------|------------------|-----------------------|--------------------|-------------------------------------|--------------------|------------------|
|               | RESUI            | LTS FOR 2014-2015 | i                |                  | RESULTS FOR 2014-2015 |                    |                                     |                    |                  |
| QUARTER       | NEW CLUB<br>GOAL | NEW CLUBS         | DROPPED<br>CLUBS | NET<br>GAIN/LOSS | QUARTER               | NEW MEMBER<br>GOAL | CHARTER AND<br>NEW MEMBERS<br>ADDED | DROPPED<br>MEMBERS | NET<br>GAIN/LOSS |
| JULY/AUG/SEPT | 0                | 0                 | 0                | 0                | JULY/AUG/SEPT         | -5                 | 13                                  | 40                 | -27              |
| OCT/NOV/DEC   | 1                | 0                 | 1                | -1               | OCT/NOV/DEC           | 15                 | 21                                  | 33                 | -12              |
| JAN/FEB/MAR   | 1                | 0                 | 0                | 0                | JAN/FEB/MAR           | 15                 | 27                                  | 28                 | -1               |
| APR/MAY/JUNE  | 0                | 0                 | 0                | 0                | APR/MAY/JUNE          | -2                 | 6                                   | 11                 | -5               |

### GOALS AND ACTUAL NEW CLUBS CUMULATIVE

| DROPPED CLUBS: 1        |        | 17 CLUBS OF 30 ADDED 1 OR MORE NEW MEMBERS | GENDER DISTRIBUTION  MALE 364 (60.17%) |              |           |
|-------------------------|--------|--------------------------------------------|----------------------------------------|--------------|-----------|
| DROPPED MEMBERS         |        |                                            | FEMALE                                 | 241 (39.83%) |           |
| DECEASED CLUB CANCELLED | 5<br>5 | CLICK HERE FOR HEALTH ASSESSMENT DATA      | FAMILY UNIT MEMBERS HEAD OF HOUSEHOLD  |              | 135<br>64 |
| OTHER TOTAL             | 102    |                                            | NON-HEAD OF HOUSEHOLD                  |              |           |